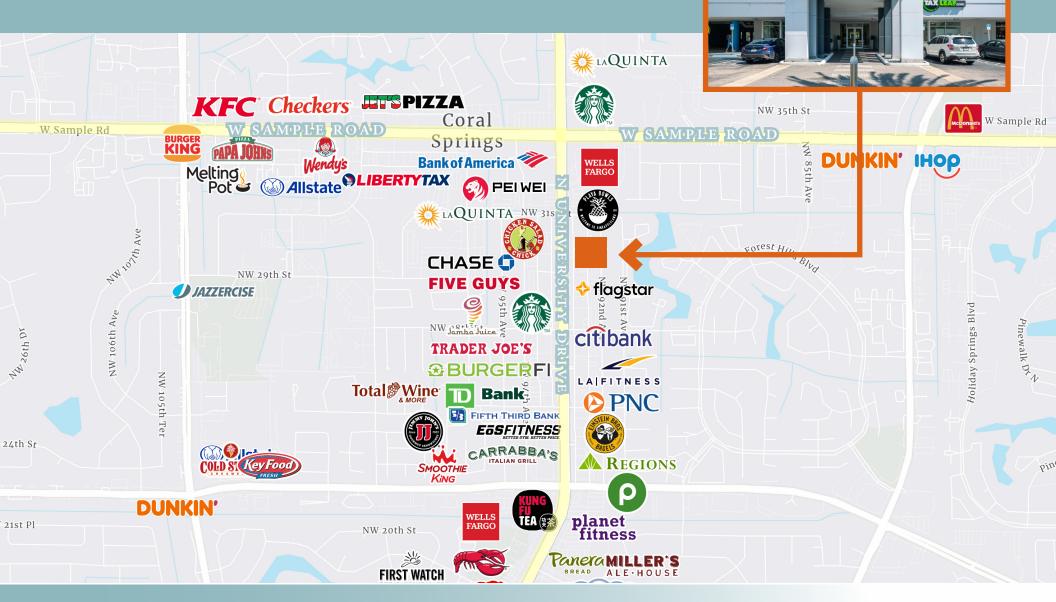

#### **UNIVERSITY PLACE** AT CITY CENTER **ON-SITE** RETAIL & RESTAURANTS > Tap 42 > Centennial Bank > Tax Leaf > Playa Bowls > Embarcadero 41 > Downtown Espresso > I Heart Mac & Cheese Impression Imaging