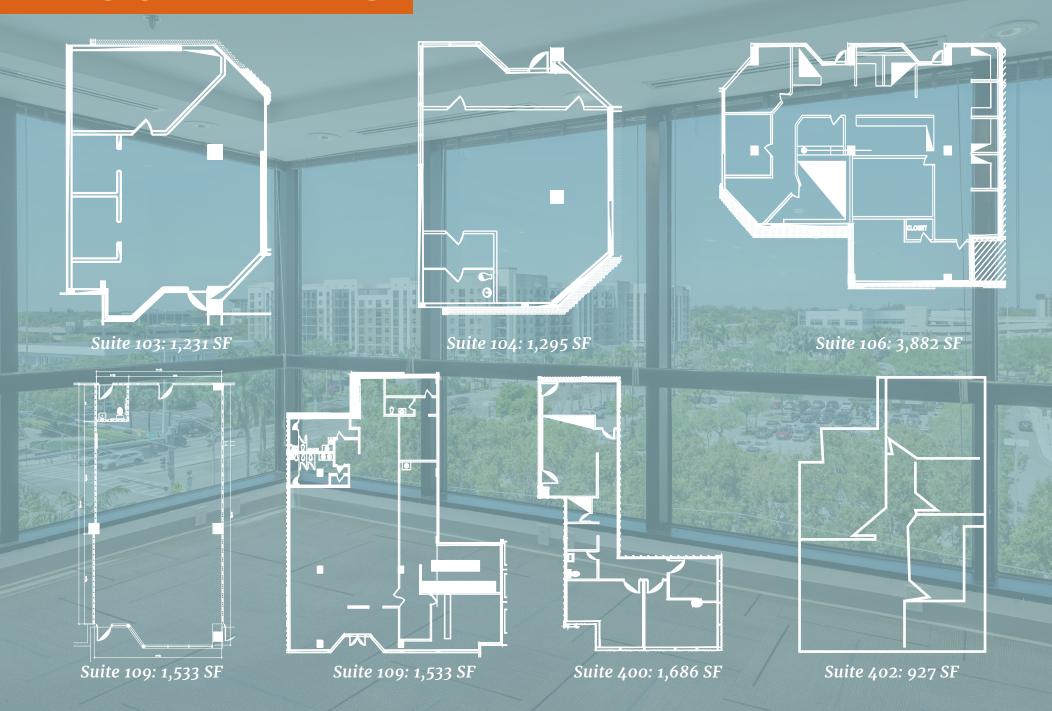

### FLOOR PLANS

# FLOOR PLANS Suite 425: 3,736 SF Suite 500/502: 28,858SF Suite 404: 1,258 SF Suite 601: 1,745 SF Suite 604: 2,452 SF Suite 625: 4,530 SF Suite 1000: 4,370 SF